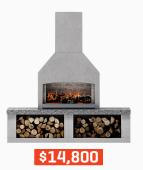

## THE SIGNATURE SERIES

## **ONE SIZE — THREE SHAPES**



TUSCANY SHAPE



\*Some models may not be available in your region



**BOSTON SHAPE** 





#### WIDTH: 2720mm

## **The Premier**

Firebox | Chimney | Double Woodboxes

## The Prestige

Firebox | Chimney | Half Woodboxes | Set Down Low





#### WIDTH: 4080mm

## The Executive

Firebox | Chimney | Double Woodboxes | Set Down Low

## The Senator

Firebox | Chimney | Three Woodboxes





#### **WIDTH: 1360mm**

## The Classic

Firebox | Chimney | Riser Block



\$10.340

## The Deluxe

Firebox | Chimney | Woodbox



## THE ELITE SERIES TWO CONFIGURATIONS ONE PRICE



SENATOR

WIDTH: 4680mm

WIDTH: 4080mm

\$31,000

**LEARN MORE** 



## **PRICING: COOKING ACCESSORIES**

Learn about the costs for all of Flare Fireplace Accessories:





## **COSTS: INSTALLATION**

Learn about what's required for installation:

## **FREIGHT: FREE**

Manufactured in New Zealand but delivered Freight Free. Learn How:



# Select Your Accessories



Cooking Frame
Signature Series - \$395
Elite Series - \$555
[includes Cooking Handles]



Swing F