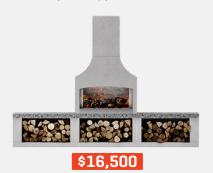

## THE SIGNATURE SERIES

## **ONE SIZE — THREE SHAPES**



TUSCANY SHAPE



\*Some models may not be available in your region



**BOSTON SHAPE** 





#### WIDTH: 2720mm

## **The Premier**

Firebox | Chimney | Double Woodboxes

## The Prestige

Firebox | Chimney | Half Woodboxes | Set Down Low





#### WIDTH: 4080mm

## The Executive

Firebox | Chimney | Double Woodboxes | Set Down Low

## The Senator

Firebox | Chimney | Three Woodboxes





#### **WIDTH: 1360mm**

## The Classic

Firebox | Chimney | Riser Block



\$10.340

## The Deluxe

Firebox | Chimney | Woodbox



## THE ELITE SERIES TWO CONFIGURATIONS ONE PRICE



SENATOR

WIDTH: 4680mm

WIDTH: 4080mm

\$31,000

**LEARN MORE** 



## **PRICING: COOKING ACCESSORIES**

Learn about the costs for all of Flare Fireplace Accessories:





## **COSTS: INSTALLATION**

Learn about what's required for installation:

## **FREIGHT: FREE**

Manufactured in New Zealand but delivered Freight Free. Learn How:



# Select Your Accessories



Cooking Frame
Signature Series - \$395
Elite Series - \$555
[includes Cooking Handles]



Swing Frame
Universal- \$355



Cast Iron Grill - \$75 Stainless Steel Grill - \$240 Cast Iron Hot Plate - \$85 Stainless Steel Hot Plate - \$150



Log Guar