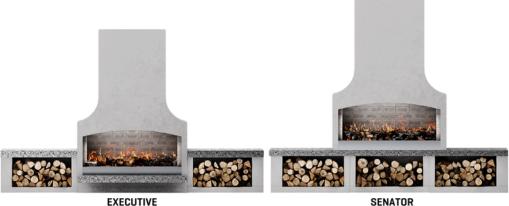

## The Executive

Firebox | Chimney | Double Woodboxes | Set Down Low

## The Senator

Firebox | Chimney | Three Woodboxes

#### WIDTH: 4080mm