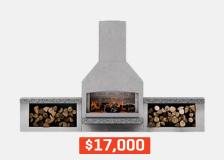

## THE SIGNATURE SERIES

## **ONE SIZE — THREE SHAPES**



TUSCANY SHAPE



\*Some models may not be available in your region



**BOSTON SHAPE** 





#### WIDTH: 2720mm

## **The Premier**

Firebox | Chimney | Double Woodboxes

## The Prestige

Firebox | Chimney | Half Woodboxes | Set Down Low





#### WIDTH: 4080mm

## The Executive

Firebox | Chimney | Double Woodboxes | Set Down Low

## The Senator

Firebox | Chimney | Three Woodboxes





#### **WIDTH: 1360mm**

## The Classic

Firebox | Chimney | Riser Block



\$10.340

## The Deluxe

Firebox | Chimney | Woodbox



## THE ELITE SERIES TWO CONFIGURATIONS ONE PRICE



SENATOR

WIDTH: 4680mm

WIDTH: 4080mm

\$31,000

**LEARN MORE** 



## **PRICING: COOKING ACCESSORIES**

Learn about the costs for all of Flare Fireplace Accessories:





## **COSTS: INSTALLATION**

Learn about what's required for installation:

## **FREIGHT: FREE**

Manufactured in New Zealand but delivered Freight Free. Learn How:



# Select Your Accessories



Cooking Frame
Signature Series - \$395
Elite Series - \$555
[includes Cooking Handles]



Swing Frame
Universal- \$355



Cast Iron Grill - \$75 Stainless Steel Grill - \$240 Cast Iron Hot Plate - \$85 Stainless Steel Hot Plate - \$150



Log Gu