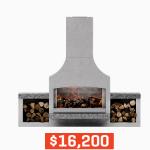

## THE SIGNATURE SERIES

## **ONE SIZE — THREE SHAPES**



TUSCANY SHAPE



\*Some models may not be available in your region



**BOSTON SHAPE** 





#### WIDTH: 2720mm

## **The Premier**

Firebox | Chimney | Double Woodboxes

## The Prestige

Firebox | Chimney | Half Woodboxes | Set Down Low





#### WIDTH: 4080mm

## The Executive

Firebox | Chimney | Double Woodboxes | Set Down Low

## The Senator

Firebox | Chimney | Three Woodboxes





#### **WIDTH: 1360mm**

## The Classic

Firebox | Chimney | Riser Block



\$10.340

## The Deluxe

Firebox | Chimney | Woodbox



## THE ELITE SERIES TWO CONFIGURATIONS ONE PRICE



SENATOR

WIDTH: 4680mm

WIDTH: 4080mm

\$31,000

**LEARN MORE** 



## **PRICING: COOKING ACCESSORIES**

Learn about the costs for all of Flare Fireplace Accessories:





## **COSTS: INSTALLATION**

Learn about what's required for installation:

## **FREIGHT: FREE**

Manufactured in New Zealand but delivered Freight Free. Learn How:



# Select Your Accessories



Cooking Frame
Signature Series - \$395
Elite Series - \$555
[includes Cooking Handles]



Swing Fra