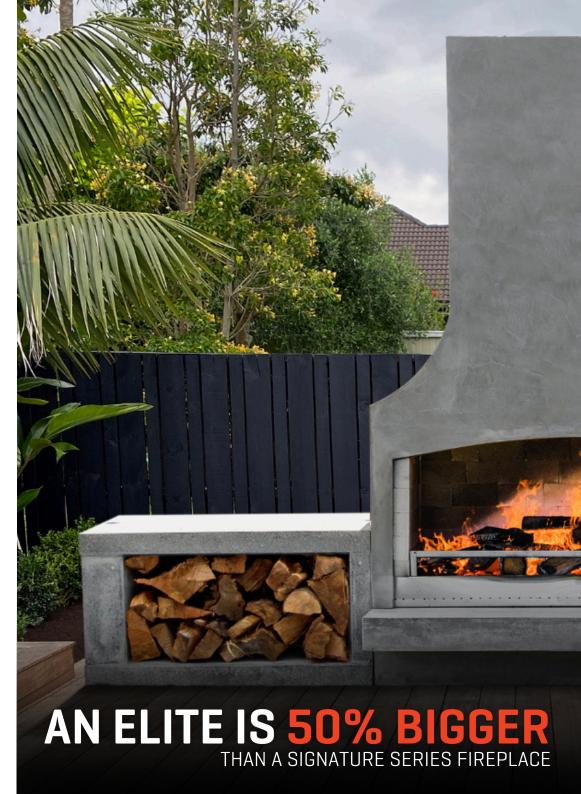

## THE ELITE SERIES TWO CONFIGURATIONS ONE PRICE

SENATOR

WIDTH: 4680mm

WIDTH: 4080mm

\$31,000

**LEARN MORE** 