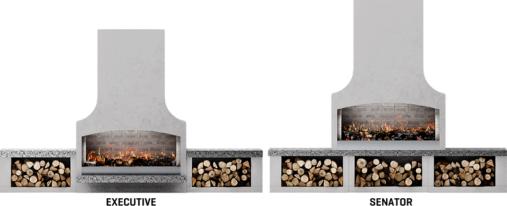

# The Executive

Firebox | Chimney | Double Woodboxes | Set Down Low

# The Senator

Firebox | Chimney | Three Woodboxes

# THE ELITE SERIES TWO CONFIGURATIONS ONE PRICE

WIDTH: 4680mm

SENATOR

WIDTH: 4080mm

\$19,000

**LEARN MORE** 