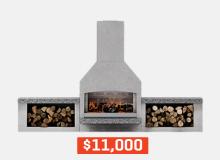

# THE ELITE SERIES TWO CONFIGURATIONS ONE PRICE

WIDTH: 4680mm

SENATOR

WIDTH: 4080mm

\$19,000

**LEARN MORE** 