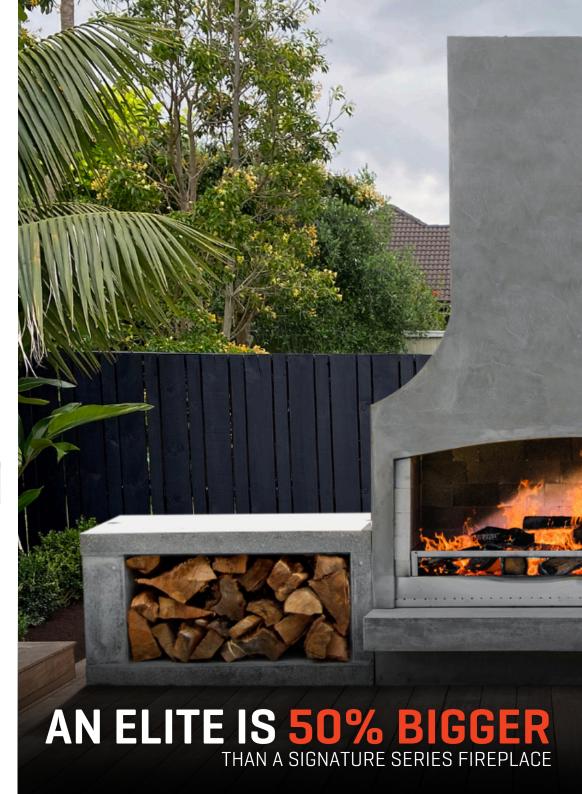

# THE ELITE SERIES TWO CONFIGURATIONS ONE PRICE

WIDTH: 4680mm

SENATOR

WIDTH: 4080mm

\$19,000

**LEARN MORE** 