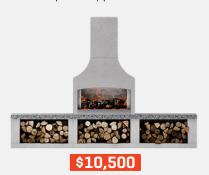

# The Senator

Firebox | Chimney | Three Woodboxes

# THE ELITE SERIES TWO CONFIGURATIONS ONE PRICE

WIDTH: 4680mm

SENATOR

WIDTH: 4080mm

\$19,000

**LEARN MORE** 