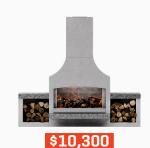

# The Executive

Firebox | Chimney | Double Woodboxes | Set Down Low

# The Senator

Firebox | Chimney | Three Woodboxes