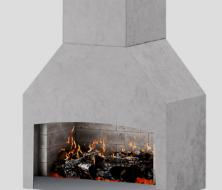

**ONE SIZE — THREE SHAPES** 

THE SIGNATURE SERIES

PHOENIX SHAPE

**BOSTON SHAPE** 

# **The Premier**

Firebox | Chimney | Double Woodboxes

Firebox | Chimney | Half Woodboxes | Set Down Low

# The Classic

Firebox | Chimney | Riser Block

\$7.800

# The Deluxe

Firebox | Chimney | Woodbox