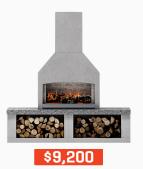

# **The Premier**

Firebox | Chimney | Double Woodboxes

Firebox | Chimney | Half Woodboxes | Set Down Low

# The Classic

Firebox | Chimney | Riser Block

\$7.800