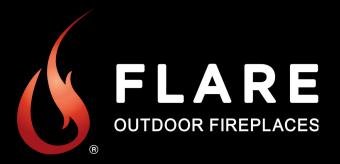

## The Premier

Firebox | Chimney | Double Woodboxes

#### \_. \_

**The Prestige**Firebox | Chimney | Half Woodboxes | Set Down Low





WIDTH: 13' 4.6"

WIDTH: 8'11"

The Executive

Firebox | Chimney | Double Woodboxes | Set Down Low

The Senator

Firebox | Chimney | Three Woodboxes





#### WIDTH: 4' 5.5"

#### The Classic

Firebox | Chimney | Riser Block

\$11.500

# The Deluxe Firebox | Chimney | Woodbox





# THE SIGNATURE SERIES

**ONE SIZE — THREE SHAPES** 







PHOENIX SHAPE



**BOSTON SHAPE** 



# THE ELITE SERIES TWO CONFIGURATIONS ONE PRICE



**EXECUTIVE** 

SENATOR

WIDTH: 15' 4.2"

WIDTH: 13' 4.6"

\$28,000

**LEARN MORE** 



# **PRICING: COOKING ACCESSORIES**

Learn about the costs for all of Flare Fireplace Accessories:





# **COSTS: INSTALLATION**

Learn about