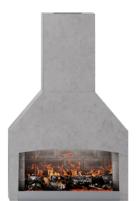

## The Premier

Firebox | Chimney | Double Woodboxes

#### \_. \_

**The Prestige**Firebox | Chimney | Half Woodboxes | Set Down Low





WIDTH: 13' 4.6"

WIDTH: 8'11"

The Executive

Firebox | Chimney | Double Woodboxes | Set Down Low

The Senator

Firebox | Chimney | Three Woodboxes





#### WIDTH: 4' 5.5"

#### The Classic

Firebox | Chimney | Riser Block

\$11.500

# The Deluxe Firebox | Chimney | Woodbox





# THE SIGNATURE SERIES

**ONE SIZE — THREE SHAPES** 







PHOENIX SHAPE



**BOSTON SHAPE** 



# THE ELITE SERIES TWO CONFIGURATIONS ONE PRICE



**EXECUTIVE** 

SENATOR

WIDTH: 15' 4.2"

WIDTH: 13' 4.6"

\$28,000

**LEARN MORE** 



# **PRICING: COOKING ACCESSORIES**

Learn about the costs for all of Flare Fireplace Accessories:





# **COSTS: INSTALLATION**

Learn about what's required for installation:

# **FREIGHT: FREE**

Manufactured in New Zealand but delivered Freight Free. Learn How:



# Select Your Accessories



Cooking Frame
Signature Series - \$395
Elite Series - \$555
[includes Cooking Handles]



Swing Frame
Universal- \$355



Cast Iron Grill - \$50 Stainless Steel Grill - \$240 Cast Iron Hot Plate - \$65 Stainless Steel Hot Plate - \$150



Log Guard
Signature Series - \$260
Elite Series - \$360
[includes brackets]



Pizza Kit
Universal - \