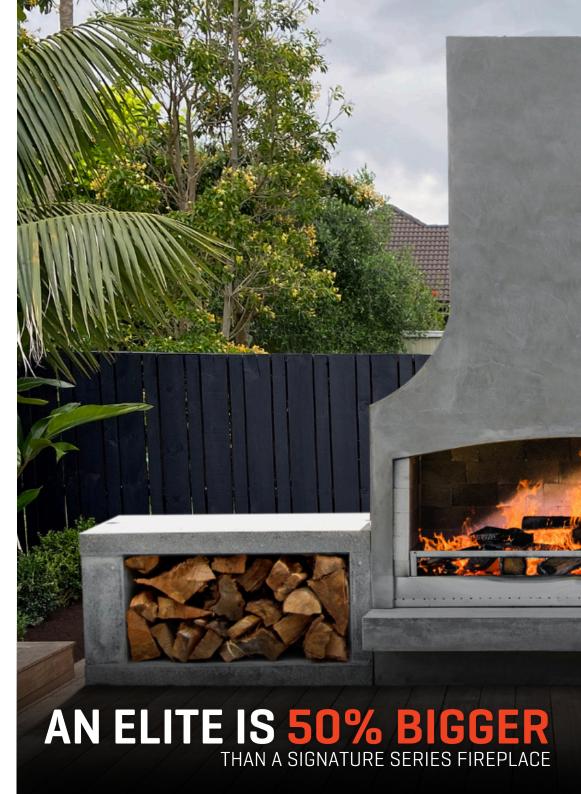

# THE ELITE SERIES TWO CONFIGURATIONS ONE PRICE

**EXECUTIVE** 

SENATOR

WIDTH: 15' 4.2"

WIDTH: 13' 4.6"

\$28,000

**LEARN MORE** 