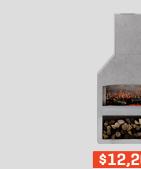

## The Premier

Firebox | Chimney | Double Woodboxes

#### \_. \_

**The Prestige**Firebox | Chimney | Half Woodboxes | Set Down Low





WIDTH: 13' 4.6"

WIDTH: 8'11"

The Executive

Firebox | Chimney | Double Woodboxes | Set Down Low

The Senator

Firebox | Chimney | Three Woodboxes





#### WIDTH: 4' 5.5"

#### The Classic

Firebox | Chimney | Riser Block

\$11.500

# The Deluxe Firebox | Chimney | Woodbox





# THE SIGNATURE SERIES

**ONE SIZE — THREE SHAPES** 







PHOENIX SHAPE



**BOSTON SHAPE** 



# THE ELITE SERIES TWO CONFIGURATIONS ONE PRICE



**EXECUTIVE** 

SENATOR

WIDTH: 15' 4.2"

WIDTH: 13' 4.6"

\$28,000

**LEARN MORE** 



# **PRICING: COOKING ACCESSORIES**

Learn about the costs for all of Flare Fireplace Accessories:





# **COSTS: INSTALLATION**

Learn about what's required for installation:

# **FREIGHT: FREE**

Manufactured in New Zealand but delivered Freight Free. Learn How:



# Select Your Accessories



Cooking Frame
Signature Series - \$395
Elite Series - \$555
[includes Cooking Handles]



Swing Frame
Universal- \$355



Cast Iron Grill - \$50 Stainless Steel Grill - \$240 Cast Iron Hot Plate - \$65 Stainless Steel Hot Plate - \$150



Log Guard
Signature Ser