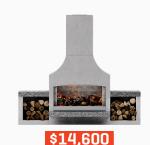

## The Premier

Firebox | Chimney | Double Woodboxes

#### \_. \_

**The Prestige**Firebox | Chimney | Half Woodboxes | Set Down Low





WIDTH: 13' 4.6"

WIDTH: 8'11"

The Executive

Firebox | Chimney | Double Woodboxes | Set Down Low

The Senator

Firebox | Chimney | Three Woodboxes





#### WIDTH: 4' 5.5"

#### The Classic

Firebox | Chimney | Riser Block

\$11.500

# The Deluxe Firebox | Chimney | Woodbox





# THE SIGNATURE SERIES

**ONE SIZE — THREE SHAPES** 







PHOENIX SHAPE



**BOSTON SHAPE** 



# THE ELITE SERIES TWO CONFIGURATIONS ONE PRICE



**EXECUTIVE** 

SENATOR

WIDTH: 15' 4.2"

WIDTH: 13' 4.6"

\$28,000

**LEARN MORE** 



# **PRICING: COOKING ACCESSORIES**

Learn about the costs for all of Flare Fireplace Accessories:





# **COSTS: INSTALLATION**

Learn about what's required for installation:

# **FREIGHT: FREE**

Manufactured in New Zealand but delivered Freight Free. Learn How:



# Select You