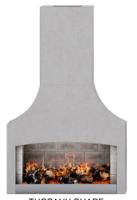

# THE SIGNATURE SERIES

**ONE SIZE — THREE SHAPES** 

PHOENIX SHAPE

**BOSTON SHAPE** 