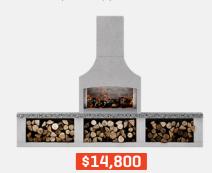

## The Premier

Firebox | Chimney | Double Woodboxes

#### \_. \_

**The Prestige**Firebox | Chimney | Half Woodboxes | Set Down Low





WIDTH: 13' 4.6"

WIDTH: 8'11"

The Executive

Firebox | Chimney | Double Woodboxes | Set Down Low

The Senator

Firebox | Chimney | Three Woodboxes





#### WIDTH: 4' 5.5"

#### The Classic

Firebox | Chimney | Riser Block

\$11.500

# The Deluxe Firebox | Chimney | Woodbox





# THE SIGNATURE SERIES

**ONE SIZE — THREE SHAPES** 







PHOENIX SHAPE



**BOSTON SHAPE** 



# THE ELITE SERIES TWO CONFIGURATIONS ONE PRICE



**EXECUTIVE** 

SENATOR

WIDTH: 15' 4.2"

WIDTH: 13' 4.6"

\$28,000

**LEARN MORE** 



# **PRICING: COOKING ACCESSORIES**

Learn about the costs for all of Flare Fireplace Accessories:





# **COSTS: INSTALLATION**

Learn about what's required for installation:

# **FREIGHT: FREE**

Manufactured in New Zealand but delivered Freight Free. Learn How:



# Select Your Accessories



Cooking Frame
Signature Series - \$395
Elite Series - \$555
[includes Cooking Handles]



Swing Frame
Universal- \$355



Cast Iron Gril