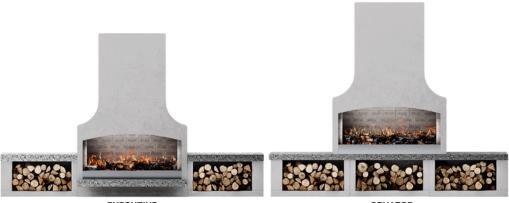

# THE ELITE SERIES TWO CONFIGURATIONS ONE PRICE

**EXECUTIVE** 

SENATOR

WIDTH: 15' 4.2"

WIDTH: 13' 4.6"

\$28,000

**LEARN MORE** 