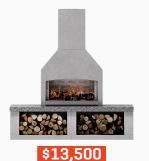

## The Premier

Firebox | Chimney | Double Woodboxes

#### \_. \_

**The Prestige**Firebox | Chimney | Half Woodboxes | Set Down Low





WIDTH: 13' 4.6"

WIDTH: 8'11"

The Executive

Firebox | Chimney | Double Woodboxes | Set Down Low

The Senator

Firebox | Chimney | Three Woodboxes





#### WIDTH: 4' 5.5"

#### The Classic

Firebox | Chimney | Riser Block

\$11.500

# The Deluxe Firebox | Chimney | Woodbox





# THE SIGNATURE SERIES

**ONE SIZE — THREE SHAPES** 







PHOENIX SHAPE



**BOSTON SHAPE** 



# THE ELITE SERIES TWO CONFIGURATIONS ONE PRICE



**EXECUTIVE** 

SENATOR

WIDTH: 15' 4.2"

WIDTH: 13' 4.6"

\$28,000

**LEARN MORE** 



# **PRICING: COOKING ACCESSORIES**

Learn about the costs for all of Flare Fireplace Accessories:





# **COSTS: INSTALLATION**

Learn about what's required for installation:

# **FREIGHT: FREE**

Manufactured in New Zealand but delivered Freight Free. Learn How:



# Select Y